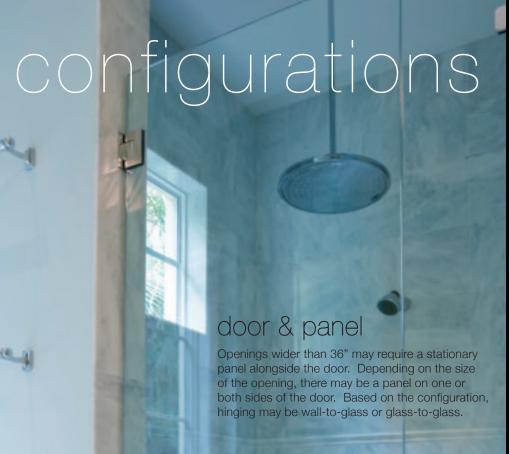

# hinges

Although there are many hinges to choose from, there are three primary ways to hinge your shower door: glass to wall; glass to glass; or top and bottom pivots.

CRESCENT STYLE HANDLE

HANDLE