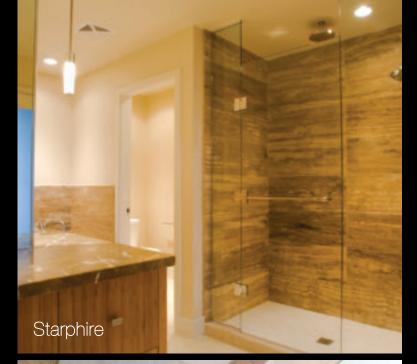

## Starphire®

Starphire glass, also available in 3/8" and 1/2", has a low iron content which decreases the green tint characteristic of standard clear glass. This allows more light to pass through the glass, displaying the true color of your shower.