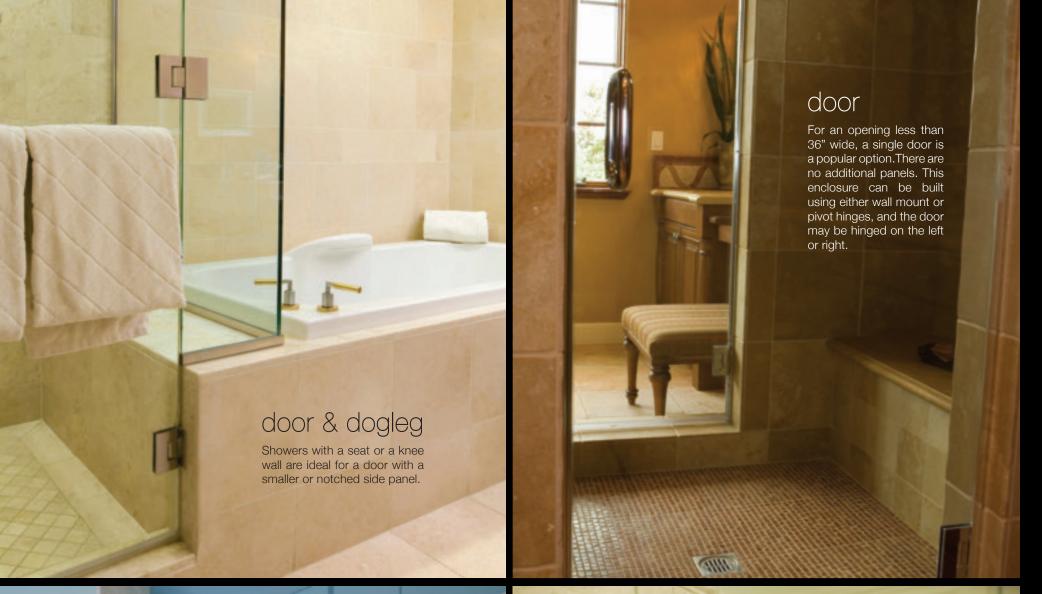

# hinges

Although there are many hinges to choose from, there are three primary ways to hinge your shower door: glass to wall; glass to glass; or top and bottom pivots.

CRESCENT STYLE HANDLE

HANDLE