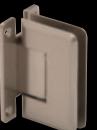

# hardware

**GENEVA** 

**PINNACLE** 

PRIMA

WALL MOUNT FULL BACK PLATE

TOP OR BOTTOM

# hinges

Although there are many hinges to choose from, there are three primary ways to hinge your shower door: glass to wall; glass to glass; or top and bottom pivots.

CRESCENT STYLE HANDLE

HANDLE