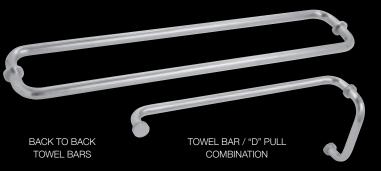

## towel bars

Towel bars or combinations of towel bars and pulls are available in traditional and contemporary styles and finishes.

We offer an assortment of finishes to best complement your decor. Our most popular choices are shown here.