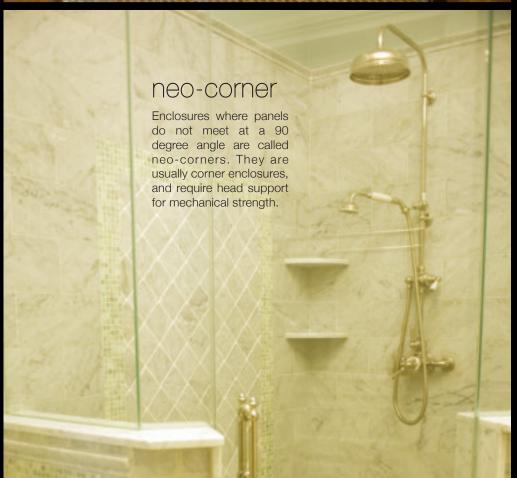

# hinges

Although there are many hinges to choose from, there are three primary ways to hinge your shower door: glass to wall; glass to glass; or top and bottom pivots.

CRESCENT STYLE HANDLE

HANDLE