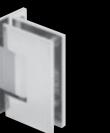

# hardware

**GENEVA** 

**PINNACLE** 

PRIMA

WALL MOUNT FULL BACK PLATE

TOP OR BOTTOM

# hinges

Although there are many hinges to choose from, there are three primary ways to hinge your shower door: glass to wall; glass to glass; or top and bottom pivots.

CRESCENT STYLE HANDLE

HANDLE