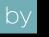

# hinges

Although there are many hinges to choose from, there are three primary ways to hinge your shower door: glass to wall; glass to glass; or top and bottom pivots.

CRESCENT STYLE HANDLE

HANDLE