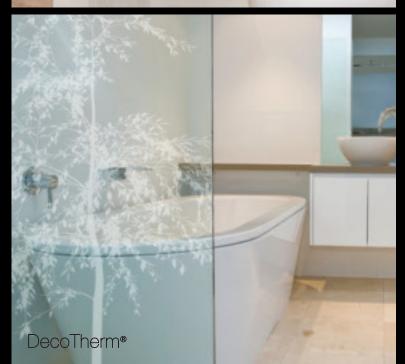

### DecoTherm®

DecoTherm is a creative way to add your own unique touch to your custom shower. DecoTherm uses high resolution digital technology, creating an image that is permanently bound to the glass. DecoTherm does not weaken the glass and can feature a highly detailed design in up to three colors. You can choose from a wide variety of stock designs, or use your own custom image.