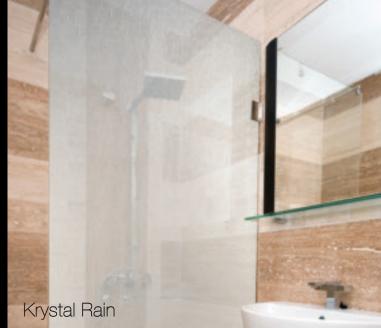

# Acid Etched & Krystal Rain

We offer two obscure glass options, acid etch and Krystal Rain, that provide alternatives to clear glass. Acid etch offers a consistent satin frosted look allowing light to pass through while obscuring what is behind the glass. Krystal Rain glass has a raised pattern that offers texture and privacy to an enclosure. It is also a low-iron product, providing a higher level of clarity than standard patterned glass.