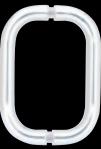

# hinges

Although there are many hinges to choose from, there are three primary ways to hinge your shower door: glass to wall; glass to glass; or top and bottom pivots.

CRESCENT STYLE HANDLE

HANDLE